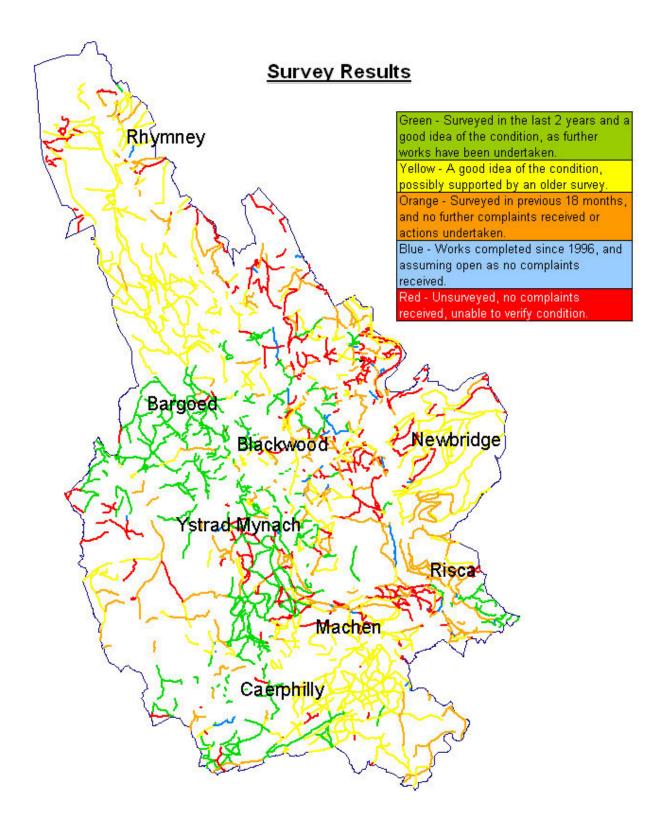

# **Breakdown of Rights of Way**

- Green Surveyed in the last 2 years and a good idea of the condition, as further works have been undertaken.
- ☐ Yellow A good idea of the condition, possibly supported by an older survey.
- Orange Surveyed in previous 18 months, and no further complaints received or actions undertaken.
- Blue Works completed since 1996, and assuming open as no complaints received.
- Red Unsurveyed, no complaints received, unable to verify condition.