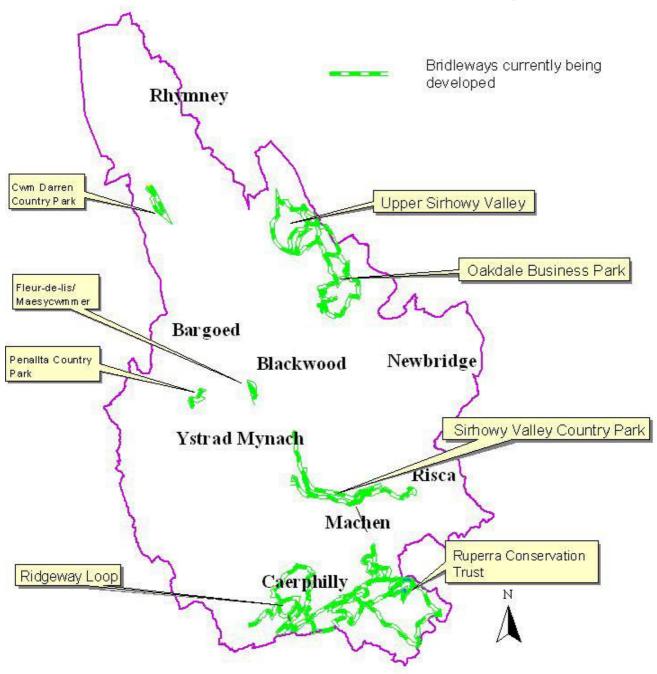

The results have been compiled to show the multiple points raised by participants and not as an overall % of those taking part

**Appendix VI** 

APPENDIX VII
Circular and Linear Bridleway Routes Currently being Developed