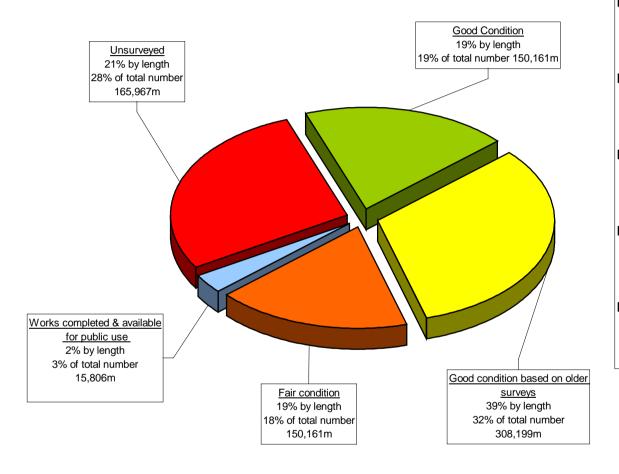

# **Breakdown of Rights of Way**

- Green Surveyed in the last 2 years and a good idea of the condition, as further works have been undertaken.
- ☐ Yellow A good idea of the condition, possibly supported by an older survey.
- Orange Surveyed in previous 18 months, and no further complaints received or actions undertaken.
- Blue Works completed since 1996, and assuming open as no complaints received.
- Red Unsurveyed, no complaints received, unable to verify condition.